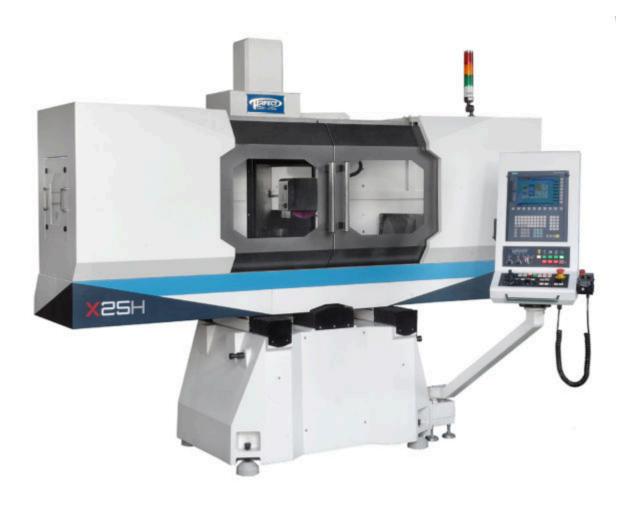

Position display (cross feed and vertical feed)

Semi enclosed splash shield (right side open)

Images shows PERFECT X25H CNC version with SIEMENS CNC Control and optional full machine enclosure (available on all X Series models)