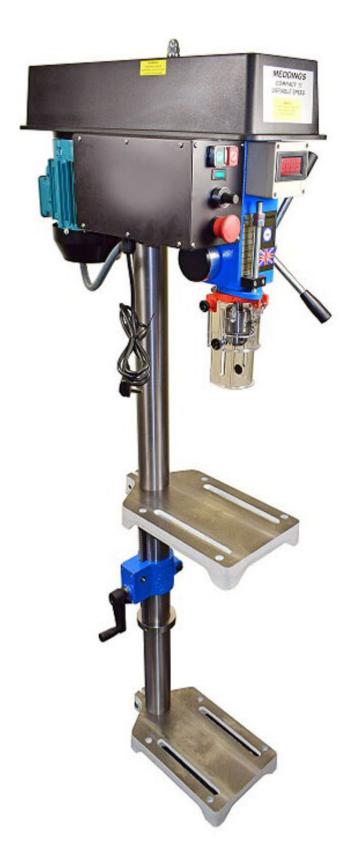

## **COMPACT VARIABLE SPEED FLOOR Mounted Drilling Machine**

13mm drilling capacity in mild steel. Equipped with; 1-13mm chuck, chuck guard, 1.1 kW motor giving variable speeds from 300 to 3,000rpm, table raising safety mechanism, no volt starter and operator tool kit

## **COMPACT BENCH Mounted Drilling Machine**

as Floor Machine but supplied with Head Raising, Safety Mechanism in lieu of an intermediate work table.

Meddings Compact drill range

| Specification                   | Bench drill & Pedestal Drill Models |
|---------------------------------|-------------------------------------|
| Drilling capacity in Mild Steel | 13mm                                |
| Motor                           | 1.1kW Variable                      |
| Spindle                         | JT6                                 |
| Drive                           | Belt, stepless pully                |
| Spindle speeds rpm 50Hz         | 300-3000                            |
| Spindle travel                  | 100mm                               |
| Throat depth                    | 194mm                               |
| Column diameter                 | 70mm                                |
| Table – working surface         | 230 x 280mm                         |
| Table - slots width & centres   | 14 x 150mm                          |
| Base – overall                  | 235 x 409mm                         |
| Base – working surface          | 235 x 295mm                         |
| Base – slots width & centres    | 14 x 150mm                          |
| Max. distance chuck to table    |                                     |
| Bench                           | n/a                                 |
| Floor                           | 1077mm                              |
| Max distance chuck to base      |                                     |
| Bench                           | 294mm                               |
| Floor                           | 1258mm                              |
| Overall height                  |                                     |
| Bench                           | 815mm                               |
| Floor                           | 1577mm                              |
|                                 |                                     |