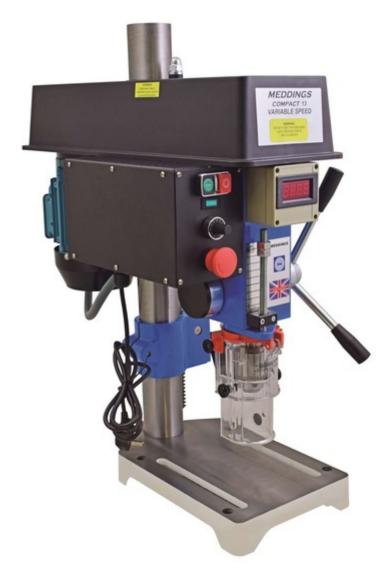

## **COMPACT VARIABLE SPEED FLOOR Mounted Drilling Machine**

13mm drilling capacity in mild steel. Equipped with; 1-13mm chuck, chuck guard, 1.1 kW motor giving variable speeds from 300 to 3,000rpm, table raising safety mechanism, no volt starter and operator tool kit

## **COMPACT BENCH Mounted Drilling Machine**

as Floor Machine but supplied with Head Raising, Safety Mechanism in lieu of an intermediate work table.

Meddings Compact drill range

| Specification                   | Bench drill & Pedestal Drill Models |
|---------------------------------|-------------------------------------|
| Drilling capacity in Mild Steel | 13mm                                |
| Motor                           | 1.1kW Variable                      |
| Spindle                         | JT6                                 |
| Drive                           | Belt, stepless pully                |
| Spindle speeds rpm 50Hz         | 300-3000                            |
| Spindle travel                  | 100mm                               |
| Throat depth                    | 194mm                               |
| Column diameter                 | 70mm                                |
| Table – working surface         | 230 x 280mm                         |
| Table - slots width & centres   | 14 x 150mm                          |
| Base – overall                  | 235 x 409mm                         |
| Base – working surface          | 235 x 295mm                         |
| Base – slots width & centres    | 14 x 150mm                          |
| Max. distance chuck to table    |                                     |
| Bench                           | n/a                                 |
| Floor                           | 1077mm                              |
| Max distance chuck to base      |                                     |
| Bench                           | 294mm                               |
| Floor                           | 1258mm                              |
| Overall height                  |                                     |
| Bench                           | 815mm                               |
| Floor                           | 1577mm                              |
|                                 |                                     |