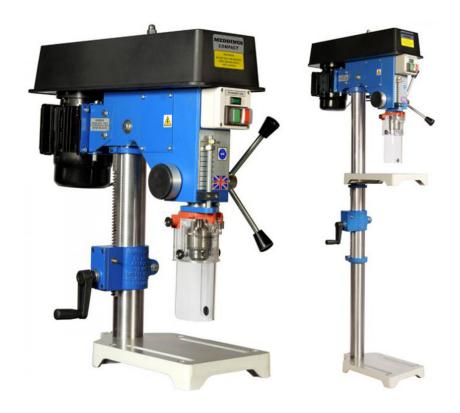

## Note: Electrics $\sim$ Education Meddings Compact Standard series only available for 1 phase supply

| Specification                   | Bench & Floor          |  |
|---------------------------------|------------------------|--|
| Drilling capacity in Mild Steel | 13mm                   |  |
| Motor                           | $0.25 \mathrm{kW}$     |  |
| Spindle                         | Fitted chuck           |  |
| Drive                           | Belt, stepped pulleys  |  |
| Spindle speeds rpm 50Hz         | 500-900-1400-2300-4000 |  |
| Spindle travel                  | 100mm                  |  |
| Throat depth                    | 194mm                  |  |
| Column diameter                 | 70mm                   |  |
| Table - working surface         | 235 x 295mm            |  |
| Table - slots width & centres   | 14 x 150mm             |  |
| Base - overall                  | 235 x 409mm            |  |
| Base - working surface          | 235 x 295mm            |  |
| Base - slots width & centres    | 14 x 150mm             |  |

|                              | Bench Floor |        |
|------------------------------|-------------|--------|
| Max. distance chuck to table | n/a         | 1077mm |
| Max distance chuck to base   | 294mm       | 1258mm |
| Overall height               | 815mm       | 1577mm |
| Overall width                | 372mm       | 372mm  |
| Overall depth                | 627mm       | 627mm  |
| Approx. nett weight          | 46kg        | 61kg   |