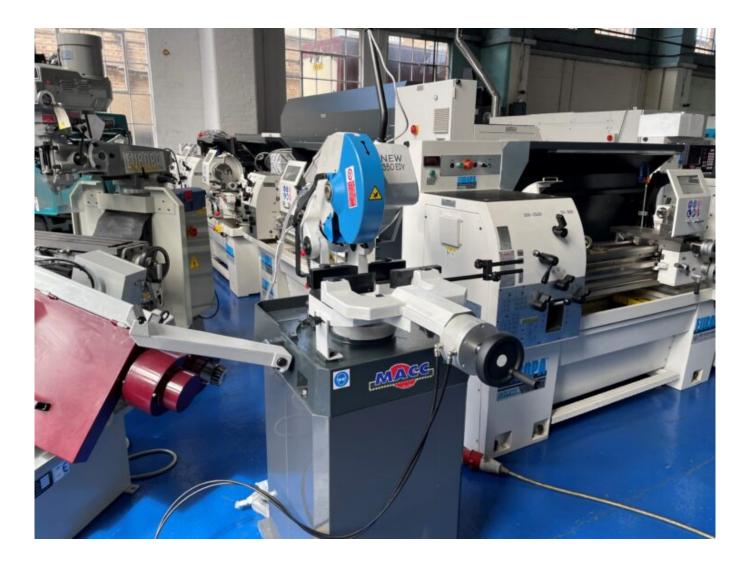

Macc New 350EDV Saw Industrial Circular Sawing Machine made in Italy.

## **Machine Features**

Movable head 45° left - 90° right

Reduction unit oil bath

Double hinged pin with eccentric bush

Double quick locking vice

0,035 kW Power-driven pump for band cooling

Coolant filter

Jet separation system to keep the blade oiled

Sliding counter vice for longitudinal cutting

Bar support arm

Bar stop

Service tools

Instruction manual and spare parts

24 V low voltage installation with hold-to-run head control knob

## **Overall Dimensions:**

1475mm x 1000mm x 1200mm

Macc New 350EDV saw is an Italian made industrial metal cutting circular saw with a max 350mm SHSS blade. Available in 2 speed ranges to suit the sawing application required. The EDV is a double vice machine that grips the work before and after the cut, reducing vibration and improving blade life.