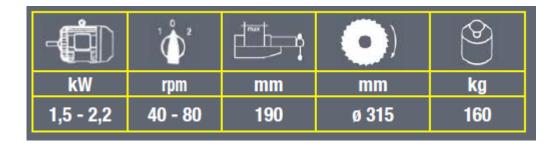

## **Technical Data:**

- Movable head 45° left 45° right
- Max SHSS Blade 315mm
- Standard blade speed of 40/80rpm ( slower speed range an option)
- Reduction unit in oil bath
- Sliding countervice for longitudinal cutting
- Quick locking vice

- Membrane pump for coolant
- Coolant filter
- Jet separation system to keep the blade oiled
- Bar support arm
- Bar stop
- Service tools
- Instruction manual and spare parts
- 24 V low voltage installation with hold-to-run head control knob
- Overall dimensions 1475 mm x 1000 mm x 1150 mm