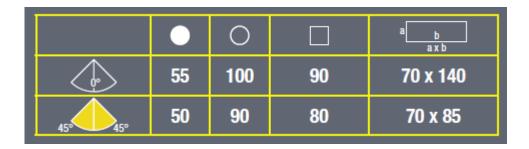

for steel and stainless steels.



## **Technical Data:**



- Movable head 45° left 45° right
- Max SHSS Blade 315mm
- Standard blade speed of 40/80rpm ( slower speed range an option)
- Reduction unit in oil bath
- Sliding countervice for longitudinal cutting
- Quick locking vice



- Membrane pump for coolant
- Coolant filter
- Jet separation system to keep the blade oiled
- Bar support arm
- Bar stop
- Service tools
- Instruction manual and spare parts
- 24 V low voltage installation with hold-to-run head control knob
- Overall dimensions 1475 mm x 1000 mm x 1150 mm

## **Optional Equipment:**

- Pedal controlled pneumatic vice
- Single-phase motor kW 1,5 / 40 rpm
- Electric motor 1,32 1,91 kW / 20 40 rpm (For Stainless Steels)
- Steel pedestal

## **Macc New 300E Cutting Capacity:**