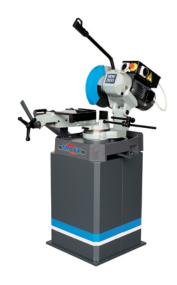

## **Macc NEW 300E Circular Saw**

The Macc Saw range has been very popular in the UK market for over 30 years. This Macc New 300E Circular Saw is widely used in place of Brown 300 machines. Slower speed range for lots of Stainless Steel cutting, otherwise the 40/80 rpm model is the better option.

Macc New 300E is the perfect industrial chop saw for steel and stainless steels.