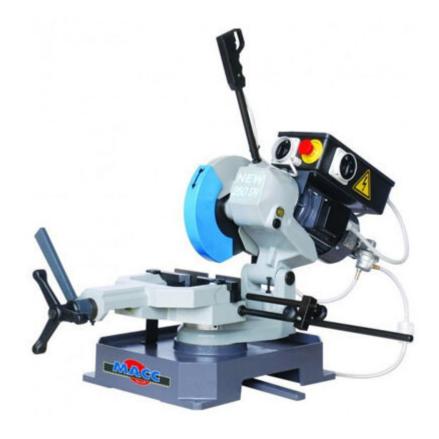

Macc Saws UK Supplied by RK International

Macc New 250DV Industrial circular saw from Italy

- Movable head 45° right and left
- Reduction unit oil bath
- Membrane pump for coolant
- Coolant filter
- Vice complete with anti-burr device
- Bar stop
- Service tools
- Instruction manual and spare parts
- 24 Volt low voltage installation with hold-to-run head control
- Overall dimensions: 800 mm x 830 mm x 755 mm.

Macc New 250DV Steel cutting circular saw uk supplied by RK International.

Other circular saw machines:

Europa C-300M Circular Saw for Metal

MACC NEW 315 E Heavy Duty Circular Saw