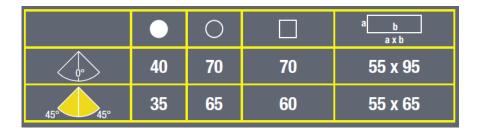

Macc New 250DV Circular Saws UK.

The Macc range has been produced in Italy for many years , and sold in the UK for over  $30\,$  years now.

Full technical support and after sales backup.

|             | 1002    |     | <b>(</b> ) | 8  |
|-------------|---------|-----|------------|----|
| kW          | rpm     | mm  | mm         | kg |
| 0,95 - 1,32 | 40 - 80 | 100 | ø 250      | 91 |