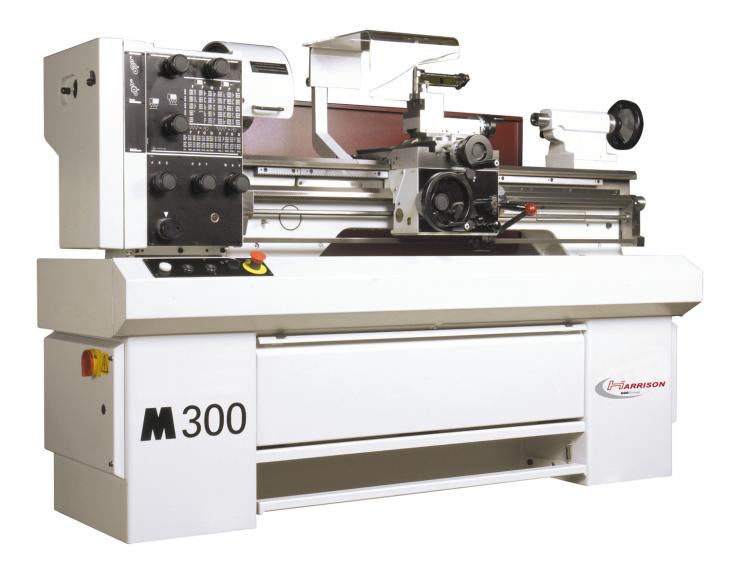

## Harrison M300 Centre Lathe -Kent

## **Specification**

Swing over bed 330mm
Centre height 167mm
Swing over cross slide 210mm
Swing in gap 480mm

Spindle Nose D1-4 (Camlock)

Spindle Bore 40mm

## **Standard Equipment**

3 Jaw Chuck - Colchester 160mm diameter

Quick Change Toolpost Complete with 4 Standard and 1 Bore holder

**Accuracy Chart** 

Covered Leadscrew

Electric Coolant Pump, Tank and Fittings

Full Length Foot brake

Instruction and Spare Parts Manual

Interlocked Chuck Guard

Machine toolkit

Splash Guard and Saddle Mounted Chip Guard

Thread Dial Indicator

Left hand aprons are standard equipment on all models.