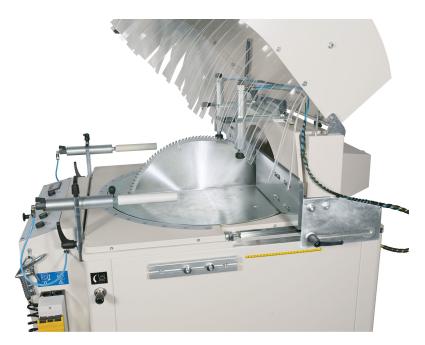

## **STANDARD EQUIPMENT:**

Blade Ø600mm Vertical pneumatic clamping set Digital display from 0° to 180° Full protection Air filter Air gun

## **OPTIONAL:**

Horizontal pneumatic clamping set ( as shown in pictures) TCT Saw Blade D. 600mm

Gotha UAL600 Aluminium Sawing Machine

Need a fully automatic non ferrous saw? See below:

<u>Autocut 500 Single Head Automatic Sawing Machine</u>