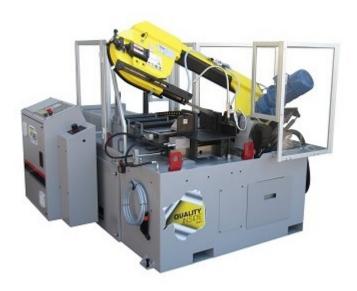

## FMB Zeus CN Automatic CNC Bandsaw UK supply of Italian Bandsaw Machines.

## **Features**

- Touch screen control CNC software, modern and easy to use.
- Possibility of programming jobs with different lengths and number of pieces.
- Full hydraulic operation of the saw head, vices and feed carriage.
- Straight cutting fixed head bandsaw for accurate work, no jogging the head or forgetting to lock the mitre before you start!
- Blade break sensor

## Standard equipment

- 1. Touch screen LED
- 2. Heavy duty drive with electronic variable speed
- 3. 2 Hydraulic devices for vertical clamping of bars. (Bundle clamps)
- 4. Hydraulic block for a fine regulation of bow feed and cutting pressure.
- 5. Hardened jaws for strong fixture and moving of full bars.
- 6. Safety guards front and back.
- 7. Optional 1000mm stroke model for longer feed capacity (510mm is standard)
- 8. Sensor for monitoring blade rotation.
- 9. Flushing hose and motorised swarf cleaning brush.
- 10. Bimetal blade M42 mm 3025 x 27 x 0,9, cardboard box + pallet, service wrenches, instruction manual and spare parts list