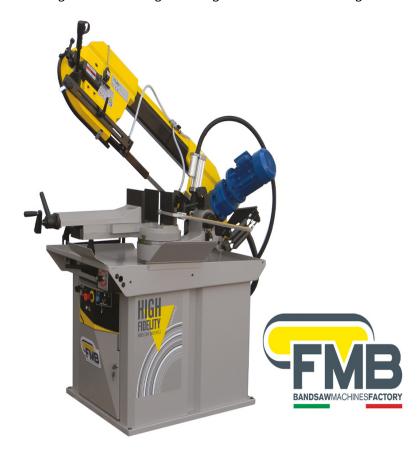

FMB Titan G Mitre Bandsaw - <u>FMB industrial sawing machines</u> have been made in Italy and sold worldwide for over 35 years. True Italian brand that focus on quality, reliability and productivity. Here we have the popular single mitre machine Titan G, some features below:

Gravity feeding system controlled by hydraulic cylinder and front feeding regulation valve.

Blade stopping micro switch at the end of the cut.

Solid cast iron vice with manual operation (Pneumatic vice available as an option), and rapid clamping handle for repetitive pieces.

Mitre head rotation angle stop at  $0^{\circ}$ ,  $45^{\circ}$  and  $60^{\circ}$ , with graduated scale for angle measurement reading and a strong locking lever to fix the angle.

**Cutting Capacity** 