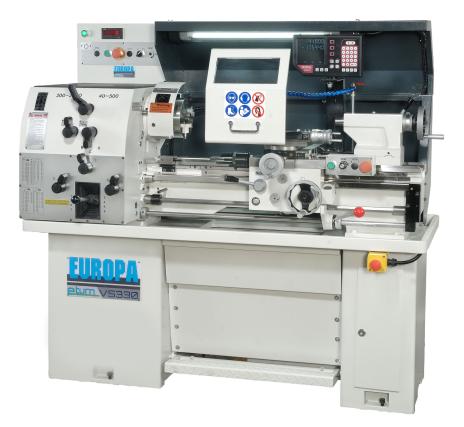

| Machine Specification  | EUROPA eturn VS330 |
|------------------------|--------------------|
| Swing over bed         | 330mm              |
| Centre height          | 165mm              |
| Swing over cross slide | 190mm              |
| Swing in gap           | 510mm              |
| Spindle Nose           | D1-4 (Camlock)     |
| Spindle Bore           | 35mm               |

The **EUROPA eturn VS330 Series** is a gap bed centre lathe with a 330mm swing over the bed, 510mm in the gap and is available in two distance between centres. 750mm (30") and 1000mm (40"). Need to replace a Colchester Student or Harrison M300 lathe, this is the best lathe for education sites.

- **EEMT**: Europa Energy Management Technology: The machine switches to a 'sleep mode' once a preset time limit has passed of inactivity. One press of a safety button and the machine is ready for operation. Reducing energy overheads.
- **BISON**: Bison 3 & 4 Jaw chucks with hard jaws are supplied as standard equipment. Manufactured in Europe, BISON chucks are manufactured to DIN55029, ISO702/11 standards for accuracy.
- **NEWALL**: A NEWALL NMS300 Digital Readout is professionally fitted and located on the saddle for operator ease of operation in mind. It makes so much sense, to install the DRO close to where the operator has his turning tool. The DRO travels with the machine.
- **ELECTRONIC** Variable Spindle Speed: Each model features a Schneider inverter controlling the spindle for exact turning requirements allowing you to select the correct turning speed for the job in hand.
- No hidden costs! Machine ready for turning: A Quick Change Toolpost complete with a set of toolholders ensures the EUROPA eturn VS lathe is supplied 'ready for operation.'
- **DIN8605:** An industry recognised quality standard, the entire range of EUROPA eturn VS lathes are built to the demanding toolroom standards of DIN8605