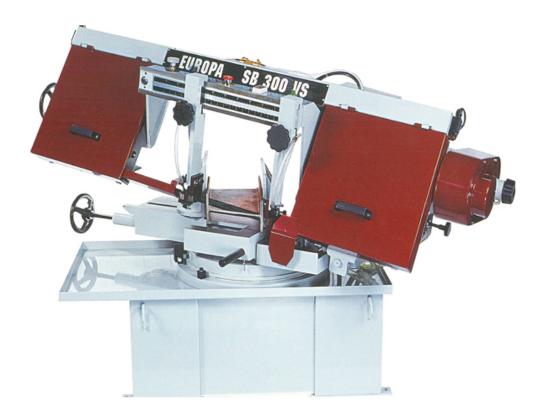

**Specification** Europa Education Bandsaw

Capacity at 90 degrees

 $\begin{array}{ccc} \text{round} & 304.8 \text{mm diameter} \\ \text{square} & 304.8 \text{ x } 304.8 \text{mm} \\ \text{rectangular} & 406.4 \text{ x } 254 \text{mm} \end{array}$ 

Capacity at 45 degrees

round203.2mm diametersquare $203.2 \times 203.2$ mmrectangular $203.2 \times 304.8$ mmMitring capacity0 - 45 degrees

Blade size 3475mm x 1.0mm x 25mm

Blade speeds (infinitely variable) 17-82m/min
Band wheel diameter 391mm
Main motor 1.5kW

Dimensions: length x width x height 1900 x 740 x 1020mm

Weight 400kg

Europa SB300 Horizontal mitre bandsaw for general cutting of steels, non ferrous metals and plastics

## Machine equipped with:-

Quick action vice

Solid carbide roller blade guides

Totally enclosed transmission

Blade chip brush

Cast iron bed assembly

Material length stop

Coolant system

Automatic switch off at end of cut

Bandsaw blade

Hydraulically controlled bow descent

Fully enclosed blade with adjustable guards and interlocked blade covers

Lockable main switch (electrics telemechanique components)