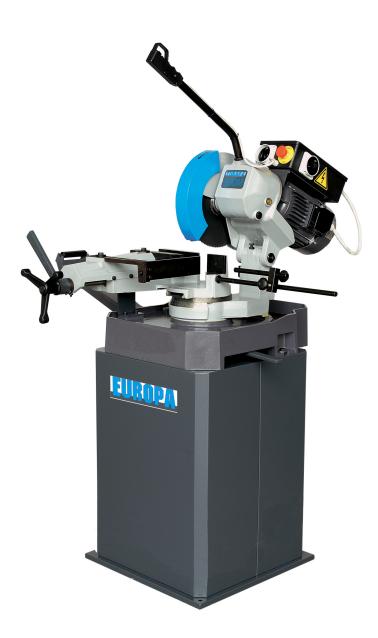

## Europa C-300M Circular Saw from Europa Machine Tools range

Movable head 45° left - 45° right

- Blade Speed 40 & 80 RPM (Optional 20/40 Slower Speed Range for Stainless Steels)
- Reduction unit in oil bath
- Sliding counter vice for longitudinal cutting
- Quick locking vice system
- Electric Coolant Pump with filter
- Jet lubrication system to keep the blade oiled
- Bar support arm
- Service tools & Instruction manual with spare parts
- 24v low voltage installation with hold-to-run head control knob Full CE
- Overall dimensions 1475 mm x 1000 mm x 1150 mm

Optional Equipment

- Pneumatic vice kit (requires compressed air supply)
- Single-phase motor 1.5Kw single speed 40 rpm
- Electric motor 20 40 rpm (For Hard Metals and Stainless Steel)
- Steel pedestal unit (as shown)

Europa C-300M Circular Saw for Metal, and industrial machine suitable also for education facilities.

For more info on the EUROPA Machine Tools Circular Saws range, visit the website here:  $\underline{\mathsf{EUROPA}}$ 