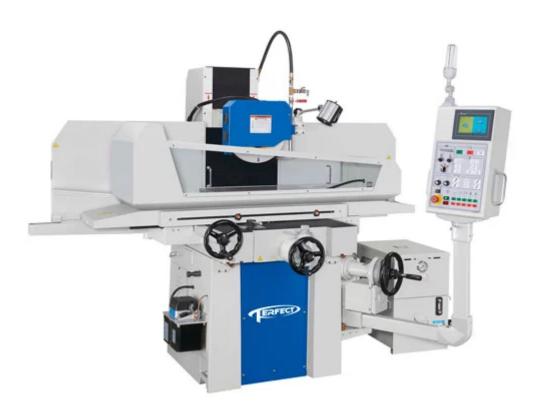

## NEW PERFECT DT SERIES of Surface Grinders (saddle type) Standard Equipment includes:

NC Auto downfeed control system

LCD touch screen control panel with easy to use graphical interface

Criss-cross grinding function

Auto criss stroke adjustment via the touch screen control

Ballscrew and microfeed for the cross feed

Stepless variable hydraulic system

Quantitive lubrication system

Back water splash shield

Plunge Grinding, Surface Grinding & Crisscross Grinding available on the Perfect DT Series Surface Grinding Machines.