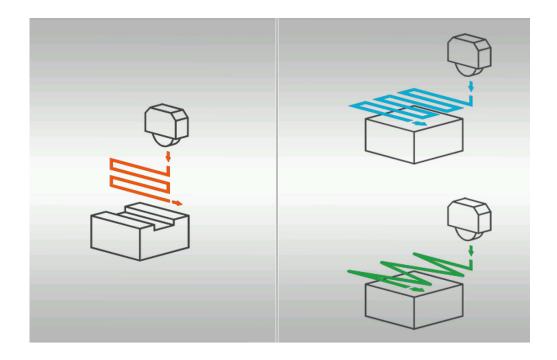

Auto criss stroke adjustment via the touch screen control

Ballscrew and microfeed for the cross feed

Stepless variable hydraulic system

Quantitive lubrication system

Back water splash shield

Plunge Grinding, Surface Grinding & Crisscross Grinding available on the Perfect DT Series Surface Grinding Machines.