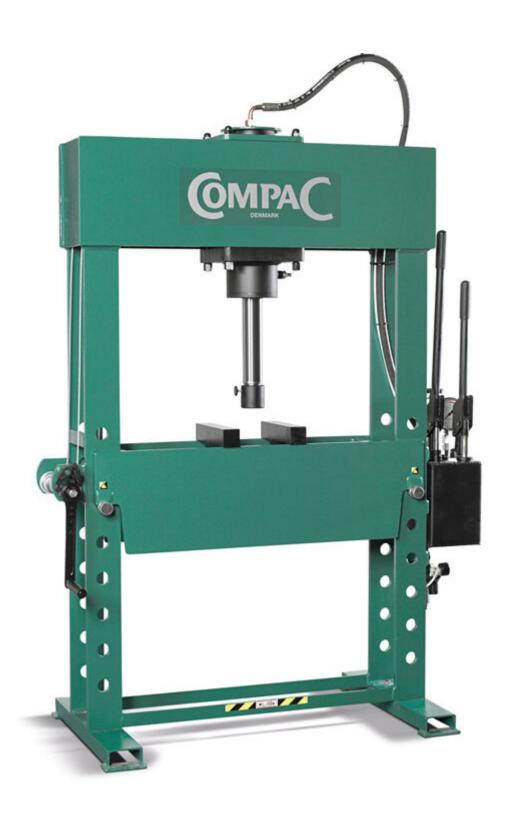

## Compac HP50 Hand Operated 50 Tonne H Frame Hydraulic Workshop Press

**Specification** Compac HP50

Maximum (ton) 50 tonne 6,0/2,0mm/stroke Maximum daylight 750mm Width between supports 840mm Table width 200mm Cylinder ram stroke 300mm Cylinder diameter 125mm Ram diameter 70mm Height overall 1990mm Width overall 1350mm Depth overall 630mm Weight 370kg

## **Machine Features:**

Moveable cylinder

Hard chrome piston and very long stroke of 300mm

Fast and safe adjustment of the press table height using a braked winch

Foot operated air approach feature

Fast air return