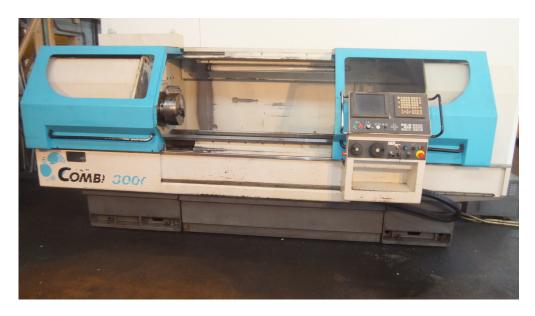

Used Colchester Combi 3000 Electronic Centre Lathe in stock.

## **Specification**

Swing over bed 460mm 730mm Swing in gap Swing over cross slide 270mm Distance between centres 2000mm X axis cross slide travel 300mm Spindle nose (Camlock) D1-8 Spindle bore 76mm Spindle motor 18.5/22kW Spindle speeds (programmable) 20-2000rpm X axis ballscrew, diameter x pitch 25 x 4mm Z axis ballscrew, diameter x pitch 40 x 10mm No. 6 MT Tailstock quill taper Tailstock quill travel 145mm Bedway width 400mm Approximate nett weight 3750kg

## Machine equipped with:-

Fanuc 210i TA CNC Control

3 Jaw chuck

Parat toolpost and 2 off toolholders

Guarding

Coolant system

**Used Colchester Combi 3000 Electronic Lathe for sale** 

Or maybe a Harrison Alpha CNC Lathe? We have these in stock as well: