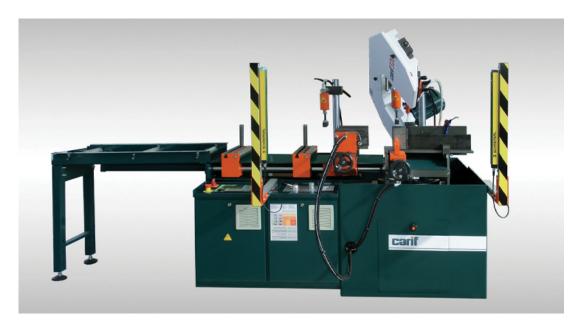

## **Standard Features**

2 Axes numerical control with USB key for updates

Easy and fast storage up to 100 cutting programs with visualization of all parameters Speed variation, electronic version 4Kw

Graduated plate for mitre cutting 0/60° independent from the plans for pieces support

2 Hydraulic devices for vertical clamping of bars ( Bundle Clamping)

Hydraulic block for a fine regulation of bow feed and cutting pressure

Hardened jaws for strong fixture and moving of full bars

Safety guards front and back

Wide Plans for piece support for a comfortable and practical cutting area

Roller-unit L=1m for bar support

Sensor for monitoring blade rotation

Working LED light

Coolant flushing hose

35Lt. Hydraulic oil for hydraulic power-pack

Complete coolant system of 50 Lt. tank with electric-pump

Bimetal bandsaw blade M42  $3660 mm \times 34 \times 1,1 Service$  wrenches, instruction manual and spare parts list

Carif 450 BA CNC Bandsaw. Heavy duty fully CNC band saws UK.