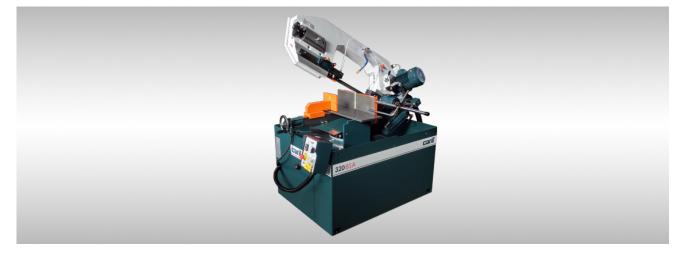

**Carif 320 BSA Bandsaw** - A robust semi automatic bandsaw which is simple to use and highly productive. This machine is capable of cutting mild steel sections for fabrication work, through to larger solids of stainless steel for example, all of which is controlled by Carif's patented downfeed control system.

## **Standard Features**

- 1. Robust basement structure in steel powder painted with bright and smooth finishing
- 2. Bow structure in special aluminium alloy hardened
- 3. Patented hydraulic system for a fine regulation of bow feed and cutting pressure
- 4. Blade motor 1,1/1,4kW; 400V, 38-76m/1'
- 5. Mitre cutting -45 degrees/+60 degrees, bow rotation through conical bearings.
- 6. Electrical cabinet easily movable for the best ergonomics
- 7. Wide plans for piece support for a comfortable and practical cutting area
- 8. Complete coolant equipment of 50lt tank with electro pump 3ph, 0,1kW inside the basement
- 9. Measuring device L=500mm with height regulation
- Large chips/swarf container for easy cleaning
- Bimetal blade M42 3025 x 27 x 0,9mm