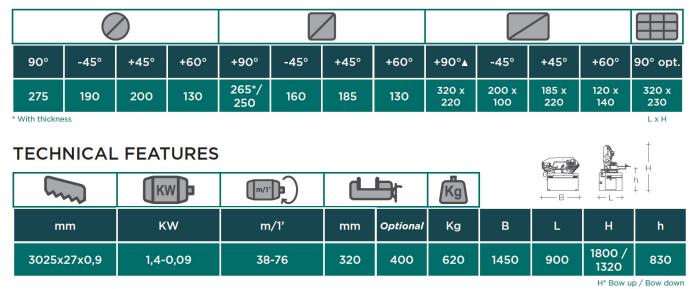

## **Standard Features**

- 1. Robust basement structure in steel powder painted with bright and smooth finishing
- 2. Bow structure in special aluminium alloy hardened
- 3. Patented hydraulic system for a fine regulation of bow feed and cutting pressure
- 4. Blade motor 1,1/1,4kW; 400V, 38-76m/1'
- 5. Mitre cutting -45 degrees/+60 degrees, bow rotation through conical bearings.
- 6. Electrical cabinet easily movable for the best ergonomics
- 7. Wide plans for piece support for a comfortable and practical cutting area
- 8. Complete coolant equipment of 50lt tank with electro pump 3ph, 0,1kW inside the basement
- 9. Measuring device L=500mm with height regulation
- Large chips/swarf container for easy cleaning
- Bimetal blade M42 3025 x 27 x 0,9mm

## CUTTING CAPACITY

Optional

- 1. Additional double vice (for specific straight cut)
- 2. Air/oil lubrication system, 2 elements
- 3. Digital angle display
- 4. Laser-line for positioning
- 5. Hydraulic device for vertical clamping of bars
- 6. Sensor for monitoring blade rotation
- 7. Working light LED
- 8. Flushing hose with electro-pump 0,12kW
- 9. Slide for cut pieces