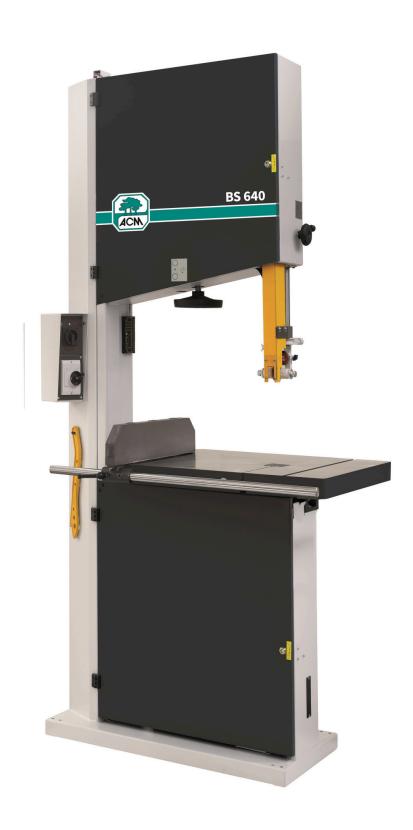

**Specification** ACM 640 Bandsaw uk

Flywheels diameter 640mm Flywheel speeds 800rpm

Motor power 2,2kW (3hp)

Maximum cutting height 400mm Cutting width 620mm

Table size $600 \times 875 mm$ Blade lengthmin. 4770 mm

## Machine equipped with:-

Self braking one speed HP3 motor

Rubber covered solid fly wheels

Cleaning brush on bottom wheel

Tilting table 0-20 degrees

Blade tension indicator

Parallel guide reversible

top and bottom bearing blade guides

Door locks

Full CE Bandsaws