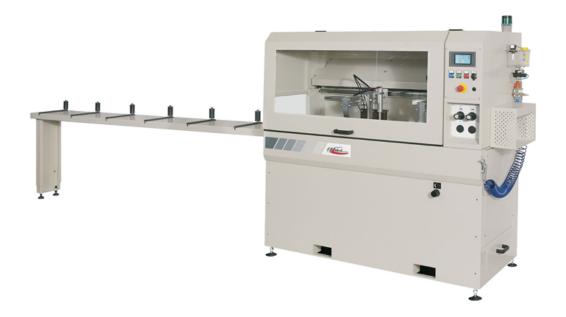

**Autocut 500 Single Head Automatic** 

Autocut 500 Single Head Automatic Sawing Machine with Automatic feeding for cutting at 90 Degrees

## **Technical Specification**

TCT saw blade diameter Motor

Air pressure Air consumption Max speed feeding unit Max stroke feeding unit Min. Cutting length Automatic vice retraction Saw 500mm 3phase 3,7kw 400v/50hz 2800rpm 7 bar 25nl/min 30m/min (variable) 800mm 10mm

## **Standard equipment**

Pneumatic clamping set Venturi Spray mist unit Central support for small size profiles Additional kit pneumatic clamps to be fitted on the mobile carriage Air gun + filter

## **Equipped with:**

Automatic feeding system fitted with Brushless motor driven by numerical control "touch screen".

Bar-end detection device.

Clamping of the bar by "bridge" system.

Possibility to load and save cutting lists in CSV format with USB and ETHERNET connectivity. Spray mist lubrication (Venturi).