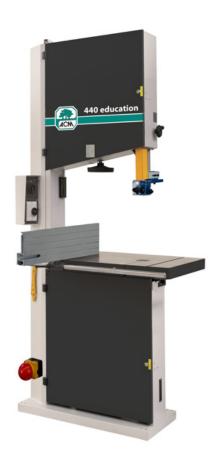

## **New range of education Bandsaws from Italy**

ACM 440 Education Bandsaw, the most popular of 3 sizes available.

A new series of bandsaw, designed to give technicians and students alike maximum security combined with the traditional quality of an **Italian manufactured ACM bandsaw**.

| Wheel Diameter                       | 440mm              |
|--------------------------------------|--------------------|
| Blade Speed                          | 1600 m/min         |
| Motor Hp                             | 2Нр                |
| Cutting Height                       | 320mm              |
| Cutting Width                        | 410mm              |
| Table Size                           | 420 x 580mm        |
| Blade Length (min-max)               | 3650 - 3700mm      |
| Dimensions                           | 830 x 560 x 1860mm |
| Duct Extraction Outlets (120mm dia.) | 2                  |
| Net Weight                           | 200Kg              |