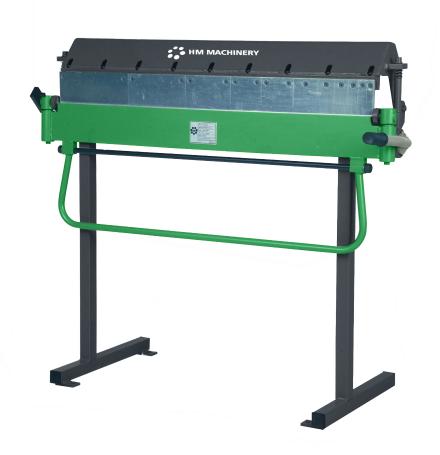

HM Machinery MB S Series with segmented blade for box and pan work.

## Model MB 1300S

1350mm 1.20mm 35mm 95 degrees 1560 x 510 x 1070mm 135kg

HM Machinery MB S Series Segmented folder. Box and pan folder range.

Other HM Machinery available:

HM JBS Power Shear Range with Motorised Back Gauge