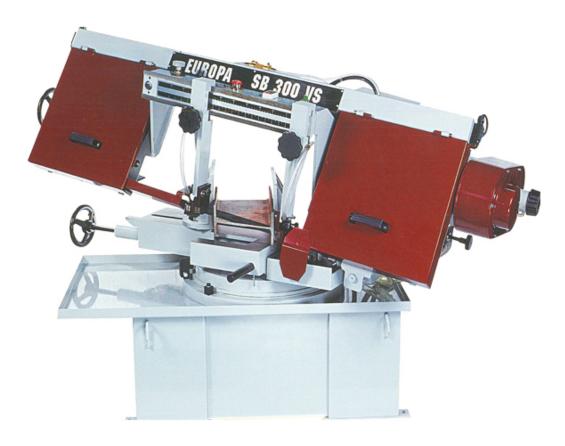

The Europa SB300VS Bandsaw has been sold into the UK market for many years. This industrial bandsaw for steel cutting is very versatile, with a 12" round capacity and the option to mitre cut without having to move your workpiece.

Europa SB300VS Mitre band saws uk. 12" bar capacity bandsaw with mitre head