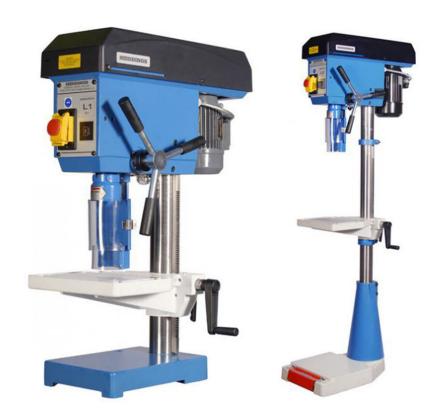

## Other drilling machines:

**Education Meddings L1 Series Drilling Machines** 